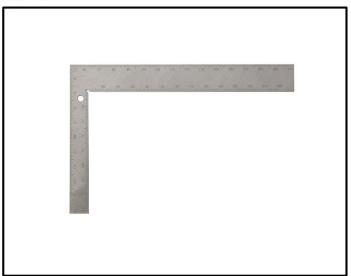

## 8"x12" (20cm x 30cm) Steel Framing Square

Lay out rafters, stairs and more with a high-quality L square. Stamped fade-proof graduations simplify measuring tasks. Strong, epoxy-finished steel ensures durability. Punched hang hole enables pegboard storage. Compatible with Empire stair gauges sold separately.

## **FEATURES:**

- Durable protective epoxy coating prevents rust and corrosion
- Stamped numbers and 1mm graduations
- Steel construction
- Made in the USA
- 1 year limited warranty