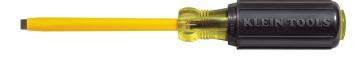

## 3/6-Inch Coated Cabinet Tip Screwdriver 8-Inch

The special heat treated shafts are plastic coated for circuit protection. The thin coating resists cutting, cracking, and chipping and permits use in confined areas. The iconic Cushion-Grip handle offers greater torque and outstanding comfort. Tip- Ident® quickly identifies the type of screwdriver and tip orientation.

## **Specifications**

| Special Features: | Plastic Coated Shank | Тір Туре:       | Cabinet          |
|-------------------|----------------------|-----------------|------------------|
| Magnetic:         | No                   | Tip Size:       | 3/16" (4.8 mm)   |
| Shank Type:       | Round                | Shank Length:   | 8" (20.3 cm)     |
| Material:         | Steel                | Insulated:      | No               |
| Handle Color:     | Black                | Overall Length: | 11.75" (29.9 cm) |
|                   |                      |                 |                  |