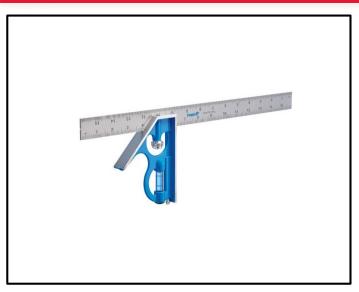

## 16" TRUE BLUE® Combination Square

The Empire True Blue 16 in. Combination Square can be used to scan long boards and wide boards. Its steel blade is etched with inch graduations and it features a hardened scriber for marking surfaces. True blue vial for accuracy.

## **FEATURES:**

- High impact acrylic e-BAND™ mono vial offer superior durability
- Blade Lock<sup>™</sup> aligns blade for quick & accurate adjustment
- Heavy duty machined head for guaranteed accuracy
- Scriber pin stored on board for convenient marking of materials
- Etched markings