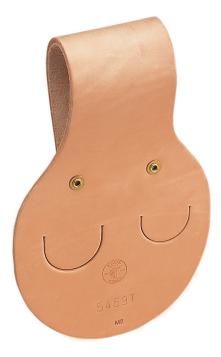

## **Erection Wrench Holder Tunnel Connection**

The Klein Tools Erection Wrench Holder features a convenient belt loop and 2 slots for holding up to 2 wrenches. The holder can also accommodate an adjustable-head construction wrench.