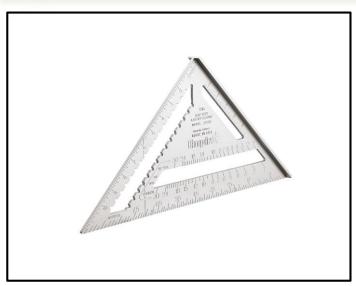

## 12" Heavy-Duty Aluminum Magnum™ Rafter Square

The 12 in. Empire Magnum Rafter Square is made from a solid, heavy-duty extruded aluminum that will neither bend nor break. It features stamped conversion tables and is ideal for marking and cutting wide boards. Graduated notches for pulling layout lines.

## **FEATURES:**

- Solid aluminum extruded square will not bend or break
- Graduated scribe notches for smooth "pulling" of layout lines
- Conversion tables for common application needs
- Deep stamped
- Made in USA
- 1 year limited warranty