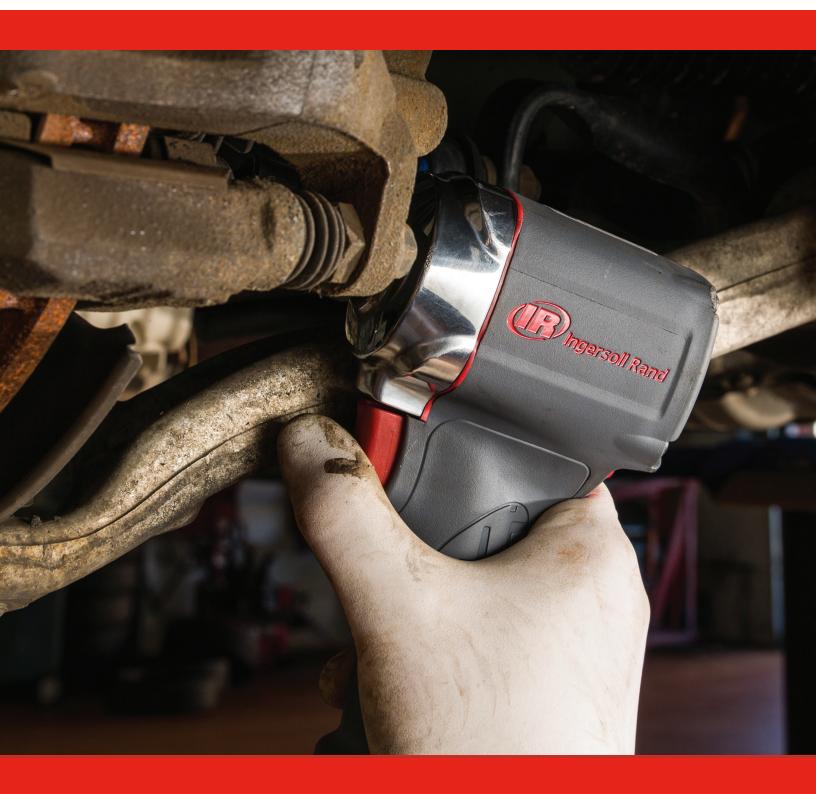

# **ULTRA POWER - ULTRA COMPACT - ULTRA RELIABLE**

Ingersoll Rand® 35MAX 1/2" & 15QMAX 3/8" Ultra-Compact Impact Wrenches

Introducing the Ingersoll Rand 35MAX Ultra-compact Impact Wrench. Built on Ingersoll Rand's 100 year legacy developing industry leading tools, you can always rely on the 35MAX. This tool has been rigorously tested, beaten up, dropped and pushed to the limits to make sure it lasts twice as long as the competition. With its twin hammer design, unmatched durability, superior accessibility and 450 ft-lbs of max reverse torque at just 2.4 lbs, the 35MAX is not just a tool you want, its a tool you need to get REAL WORK done time and time again.

#### ACCESS -

There is no place for work to hide; as this compact design gives the user the admittance and power they need, even if the task is up, under, over, or around any awaiting obstruction

At 2.4 pounds, this tool is the lightest on the market, and it still manages to produce a torque output that can compete with the best; making it a power-to-weight leader in its class