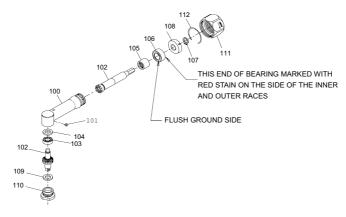

#### 1 Series, Air Drill Angle Attachment - Exploded View

#### (Dwg.TPC525)

#### 1 Series, Air Drill Angle Attachment - Parts List

| ltem | Part Description                                                            | 3RL1A1     | 3RL1A4      |
|------|-----------------------------------------------------------------------------|------------|-------------|
|      | Angle Attachment                                                            | 3RL1A1     | 3RL1A4      |
| 100  | Angle Housing                                                               | 3RL1A-550  | 3RL1A-550   |
| 101  | Grease Fitting                                                              | D0F9-879   | D0F9-879    |
| 102  | Matched Bevel Gear Set (Bevel Pinion and Spindle not sold separately)       | 3RL1A-A591 | 3RL1A4-A591 |
| 103  | Spindle Upper Bearing                                                       | 7L1A-603   | 7L1A-603    |
| 104  | Upper Bearing Shim Packet                                                   | 7L1A-P448  | 7L1A-P448   |
| 105  | Bevel Pinion Bearing                                                        | 7AH-24     | 7AH-24      |
| 106  | Bevel Pinion Thrust Bearing                                                 | 3RL1A-514  | 3RL1A-514   |
| 107  | Thrust Bearing Retainer                                                     | 3RL2-705   | 3RL2-705    |
| 108  | Rear Thrust Bearing Seat Assembly (Includes Rear Bearing Seat and Lock Pin) | 3RL1A-682  | 3RL1A-682   |
| 109  | Lower Spindle Bearing                                                       | 7L1A-593   | 7L1A-593    |
| 110  | Spindle Bearing Cap                                                         | 7L1A-A531  | 7L1A-531    |
| 111  | Coupling Nut                                                                | 3RL2-27    | 3RL2-27     |
| 112  | Coupling Nut Retainer                                                       | 3RL2-29    | 3RL2-29     |