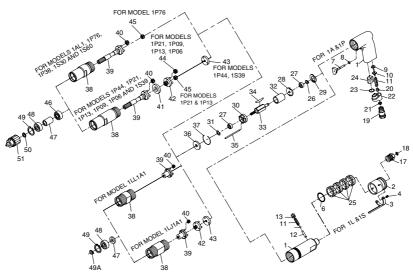

# 1 Series, Air Drill Motor and Gearing - Exploded View

(Dwg.TP2084)

### 1 Series, Air Drill Motor and Gearing - Parts List

| ltem        | Part Description                                     | Part<br>Number     | ltem | Part Description                                  | Part<br>Number |
|-------------|------------------------------------------------------|--------------------|------|---------------------------------------------------|----------------|
| 1           | Motor Housing Assembly                               | 3A-EU-A40          | 17   | Inlet Bushing Assembly (for Models 1S and 1L)     | 3RL-565        |
|             | For all 1A and 1P Models                             | 3L-EU-A40          | •18  | Inlet Screen (for Models 1L and 1S)               | 3RL-61         |
|             | For all 1S and 1L Models                             | 3RL-EU-A23         | 19   | Inlet Bushing (for Models 1A and 1P)              | 7AH-565        |
|             | Exhaust Deflector Assembly<br>(for 1L and 1S Models) | 3RL-EU-23          | †•20 | Inlet Screen (for Models 1A and 1P)               | R0A2-61        |
| 2           | Exhaust Deflector (for Model 1L and 1S)              | 3RL-273            | 21   | Inlet Bushing Spacer (for Models 1A and 1P)       | 3RA-65         |
| 3           | Throttle Lever (for Model 1L and 1S)                 | 3RL-120            | 22   | Muffler Assembly (for Models 1A and 1P)           | 3RA-A123       |
| 4           | Throttle Lever Pin (2 required)                      | 7L-365             | †•23 | Muffler O-Ring (for Models 1A and 1P)             | 85H-167        |
| *5          | Vertical Hanger                                      | 3RL-210            | †•24 | Muffler Element (for Models 1A and 1P)            | 3RA-310        |
| .6          | Exhaust Deflector Seal (for Models 1L and 1S)        | 3RA-A93            | • 25 | Muffler Element (4) (for Models 1L and 1S)        | 3RL-311        |
| 7           | Trigger Assembly (for Models 1A and 1P)              | 8SL-259            | †•26 | Rear Rotor Bearing Retainer                       | 8SL-305        |
| <b>†•</b> 8 | Trigger Pin Seal (for Models 1A and 1P)              | 7AH-303            | + 27 | Rotor Bearing (2 required)                        | DG10-22        |
| <b>†•9</b>  | Throttle Valve Seat (for Models 1A and 1P)           | 7AH-303            | 28   | Rear End Plate                                    |                |
| †•10        | Throttle Valve (for Models 1A and 1P)                | 7AH-302            | †•29 | Rear End Plate Gasket                             | 3RL-739        |
| t•11        | Throttle Valve Spring                                |                    | 30   | Front End Plate                                   | 3RL-11         |
|             | For Models 1A and 1P                                 | 3RA-51             | †•31 | Front Rotor Bearing Retainer                      | 3RL-13         |
|             | For Models 1L and 1S                                 | 3RL-51             | 32   | Cylinder (for Models 1A and 1L)                   | 3RL-3          |
| 12          | Throttle Valve Plunger For Models 1L and 1S          | 3RL-302            |      | Cylinder (for Models 1P and 1S)                   | 3RL-3HP        |
| 13          | Throttle Valve Cap (for Models 1L and 1S)            | 3RL-266            | 33   | Rotor (for Models 1A and 1L)                      | 3RL-53         |
| 14          | Throttle Valve Ball (for Models 1L and 1S)           | 4U-722             |      | Rotor (for Models 1P and 1S)                      | 3RL-53HP       |
| * 15        | Name Plate For all Models                            | 04725032           | †•34 | Vane Packet (set of 5 Vanes) (for Models 1A & 1L) | 3RL-42-5       |
| * 16        | Warning Label For all Models                         | WARN-<br>ING-28-99 |      | Vane Packet (set of 6 Vanes) (for Models 1P & 1S) | 3RL-42-6       |

| ltem | Part Description                                                                            | Part Number | Item | Part Description                                                                                                                                                                                                                                                                                                                                                                                                                                                                                                                                                   | Part Number  |
|------|---------------------------------------------------------------------------------------------|-------------|------|--------------------------------------------------------------------------------------------------------------------------------------------------------------------------------------------------------------------------------------------------------------------------------------------------------------------------------------------------------------------------------------------------------------------------------------------------------------------------------------------------------------------------------------------------------------------|--------------|
| 35   | Cylinder Dowel                                                                              | 3RL-98      |      | For Models 1P44ST4, 1LJ1A1, 1P13ST4<br>and 1S39MF4                                                                                                                                                                                                                                                                                                                                                                                                                                                                                                                 | 3RLN-216     |
| 36   | Motor Clamp Washer                                                                          | 3RL-207     |      | For Model 1P06ST4                                                                                                                                                                                                                                                                                                                                                                                                                                                                                                                                                  | M002-216-044 |
| 37   | Clamp Washer Retaining Ring                                                                 | 3RL-208     |      | For Model 1P09ST4                                                                                                                                                                                                                                                                                                                                                                                                                                                                                                                                                  | M002-216-028 |
| 38   | Gear Case                                                                                   |             | 43   | Drive Plate (for Models 1P44ST4, 1LJ1A1<br>and 1P39MF4)                                                                                                                                                                                                                                                                                                                                                                                                                                                                                                            | M002-171     |
|      | For Models 1AL1, 1P38ST4,<br>1S30MF4, 1P76ST4 and 1S60MF4                                   | 3AL-37      | 44   | Gear Head Planet Gear (3 required)                                                                                                                                                                                                                                                                                                                                                                                                                                                                                                                                 |              |
|      | For Models 1P44ST4, 1P21ST4,<br>1P13ST4, 1P09ST4, 1P06ST4 and<br>1S39MF4                    | 3AM-37      |      | For Models 1P21ST4 and 1P13ST4                                                                                                                                                                                                                                                                                                                                                                                                                                                                                                                                     | 3RLM-10      |
|      | For Models 1LL1A1                                                                           | 3RLL-37     |      | For Models 1P09ST4 and 1P06ST4                                                                                                                                                                                                                                                                                                                                                                                                                                                                                                                                     | 3RLL-10      |
|      | For Models 1LJ1A1                                                                           |             | 45   | Rotor Pinion (for Models 1P21ST4, 1P13ST4<br>and 1P76ST4)                                                                                                                                                                                                                                                                                                                                                                                                                                                                                                          | 3RLM-17      |
| 39   | Spindle                                                                                     |             | 46   | Rear Spindle Bearing (for all Models except 1LL1A1 and 1LJ1A1)                                                                                                                                                                                                                                                                                                                                                                                                                                                                                                     | R00H-97      |
|      | For Models 1P76ST4, 1P44ST4 and 1S60MF4                                                     | 3AH-8       | 47   | Spindle Bearing Spacer (for all Models<br>except 1LL1A1 and 1LJ1A1)                                                                                                                                                                                                                                                                                                                                                                                                                                                                                                | 3A-111A      |
|      | For Models 1AL1, 1P38ST4 and 1S30MF4                                                        | 3AL-8       | 48   | Front Spindle Bearing                                                                                                                                                                                                                                                                                                                                                                                                                                                                                                                                              | R00A-510     |
|      | For Models 1P09ST4 and 1P21ST4                                                              | 3AM-8       | 49   | Spindle Bearing Retainer                                                                                                                                                                                                                                                                                                                                                                                                                                                                                                                                           |              |
|      | For Models 1P44ST4, 1P13ST4, 1P06ST4 and 1S39MF4                                            | 3AN-8       |      | For all Models except 1LLA1 and 1LJ1A1                                                                                                                                                                                                                                                                                                                                                                                                                                                                                                                             | 3RANT2-28    |
|      | For Model 1LL1A1                                                                            | 3RLL-108    |      | For Models 1LJ1A1 and 1LL1A1                                                                                                                                                                                                                                                                                                                                                                                                                                                                                                                                       | 3RL-28       |
|      | For Model 1LJ1A1                                                                            | 3RLN-108    | 49A  | Spindle Retaining Ring (for Models 1LJ1A1<br>and 1LL1A1)                                                                                                                                                                                                                                                                                                                                                                                                                                                                                                           | 3RL-6        |
| 40   | Spindle Planet Gear (3 required)                                                            |             | 50   | and 1S39MF4<br>For Model 1P06ST4<br>For Model 1P09ST4<br>Drive Plate (for Models 1P44ST4, 1LJ1A1<br>and 1P39MF4)<br>Gear Head Planet Gear (3 required)<br>For Models 1P21ST4 and 1P13ST4<br>For Models 1P09ST4 and 1P06ST4<br>Rotor Pinion (for Models 1P21ST4, 1P13ST4<br>and 1P26ST4)<br>Rear Spindle Bearing (for all Models except<br>1LL1A1 and 1LJ1A1)<br>Spindle Bearing Spacer (for all Models<br>except 1LL1A1 and 1LJ1A1)<br>Front Spindle Bearing<br>Spindle Bearing Retainer<br>For all Models except 1LLA1 and 1LJ1A1<br>For Models 1LJ1A1 and 1LL1A1 | 5A-90        |
|      | For Models 1AL1, 1LL1A1, 1P38ST4<br>and 1S30MF4                                             | 3RLL-10     | 51   | Drill Chuck                                                                                                                                                                                                                                                                                                                                                                                                                                                                                                                                                        | R0H-99       |
|      | For Models 1P76ST4, 1P09ST4, 1P21ST4 and 1P60MF4                                            | 3RLM-10     | 51A  | Chuck Key                                                                                                                                                                                                                                                                                                                                                                                                                                                                                                                                                          | R1H-J253     |
|      | For Models 1P44ST4, 1LJ1A1,<br>1P13ST4, 1P06ST4 and 1S39MF4                                 | 3RLN-10     | 52   | Horizontal Hanger                                                                                                                                                                                                                                                                                                                                                                                                                                                                                                                                                  | 3RA-365      |
| 41   | Gear Head Spacer (for Models<br>1P44ST4, 1P21ST4, 1P13ST4, 1P09ST4,<br>1P06ST4 and 1S39MF4) | 3RL-80      | 53   |                                                                                                                                                                                                                                                                                                                                                                                                                                                                                                                                                                    | 3A-TK2       |
| 42   | Gear Head                                                                                   |             |      |                                                                                                                                                                                                                                                                                                                                                                                                                                                                                                                                                                    | 3A-TK2HP     |
|      | For Model 1P21ST4                                                                           | 3RLM-216    |      |                                                                                                                                                                                                                                                                                                                                                                                                                                                                                                                                                                    |              |

# 1 Series, Air Drill Motor and Gearing - Parts List

\* Indicates not illustrated.

† Indicates Tune-up Kit part.

• Indicates common-wear parts. Maintain stock to reduce downtime.