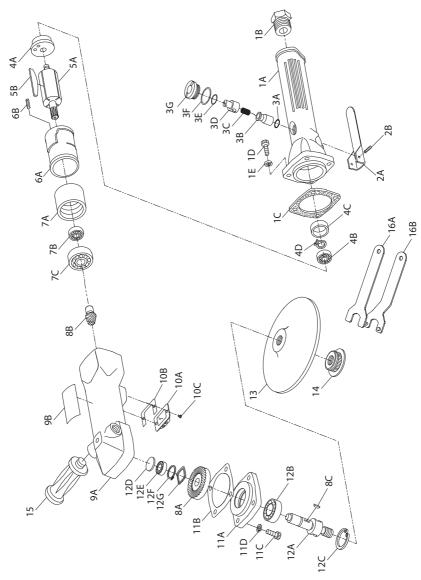

## 313A, 314A and 314A-M Series, Air Sander and Polisher - Exploded View

(Dwg. TPB962)

## 313A, 314A and 314A-M Series, Air Sander and Polisher - Parts List

| Item | Part Description         | Part Number | Item | Part Description          | Part Number  |
|------|--------------------------|-------------|------|---------------------------|--------------|
| 1    | Throttle Handle Assembly | 313A-A160   | 9    | Angle Housing Assembly    |              |
| 1A   | Throttle Handle          |             | ĺ    | for 313A                  | 313A-A550    |
| 1B   | Inlet Bushing            | 313A-565    | 1    | for 314A                  | 314A-A550    |
|      | Gasket Kit               | 313A-A283   | ĺ    | for 314A-M                | 314A-M-A550  |
| 1C   | Throttle Gasket          |             | 9A   | Angle Housing             |              |
| 1D   | Cap Screw                |             | 9B   | Nameplate/Warning label   | · ·          |
| 1E   | Lock Washer              |             | ĺ    | for 313A                  | 313A-301     |
| 2    | Lever Assembly           | 313A-A273   | ĺ    | for 314A                  | 314A-301     |
| 2A   | Throttle Lever           |             | ĺ    | for 314A-M                | 314A-M-301   |
| 2B   | Throttle Lever Pin       |             | 10   | Exhaust Assembly          | 313A-A123    |
| 3    | Throttle Assembly        | 313A-A302   | 10A  | Exhaust Deflector         |              |
| 3A   | Throttle Valve Seal      |             | 10B  | Exhaust Gasket            |              |
| 3B   | Throttle Valve           |             | 10C  | Deflector Retaining Screw |              |
| 3C   | Throttle Valve Spring    |             | 11   | Bearing Housing Assembly  | 313A-A555    |
| 3D   | Speed Regulator          |             | 11A  | Bearing Housing           |              |
| 3E   | Regulator Seal           |             | 11B  | Bearing Housing Gasket    |              |
| 3F   | Valve Cap Seal           |             | 11C  | Cap Screw                 |              |
| 3G   | Throttle Valve Cap       |             | 11D  | Lock Washer               |              |
| 4    | Rear End Plate Assembly  | 313A-A12    | 12   | Arbor Assembly            | ,            |
| 4A   | Rear End Plate           |             | ĺ    | for 313A and 314A         | 313A-A591    |
| 4B   | Rotor Bearing            |             | ĺ    | for 314A-M                | 314A-M-A591  |
| 4C   | Bearing Rubber Cap       |             | 12A  | Arbor                     |              |
| 4D   | Rotor Bearing Retainer   |             | 12B  | Arbor Lower Bearing       |              |
| 5    | Rotor Assembly           |             | 12C  | Bearing Retaining Ring    |              |
|      | for 313A                 | 313A-A53    | 12D  | Bearing Cover             |              |
|      | for 314A and 314A-M      | 314A-A53    | 12E  | Rotor Bearing             |              |
| 5A   | Rotor                    |             | 12F  | Gear Retaining Ring       |              |
| 5B   | Vane (4)                 | 313A-42-4   | 12G  | Gear Thrust Washer        |              |
| 6    | Cylinder Assembly        | 313A-A3     | 13   | Pad                       | '            |
| 6A   | Cylinder                 |             | ĺ    | for 313A and 314A         | 313A-825-7   |
| 6B   | Cylinder Alignment Pin   |             | ĺ    | for 314A-M                | 314A-M-825-7 |
| 7    | Front End Plate Assembly | 313A-A11    | 14   | Pad Nut                   | <u>'</u>     |
| 7A   | Front End Plate          |             | ĺ    | for 313A and 314A         | 313A-226     |
| 7B   | Rotor Bearing            |             | ĺ    | for 314A-M                | 314A-M-226   |
| 7C   | Pinion Bearing           |             | 15   | Dead Handle               | 313A-48      |
| 8    | Gear Assembly            | ·           | 16   | Wrench Kit                | 313A-69      |
|      | for 313A                 | 313A-A552   | 16A  | Arbor Wrench              |              |
|      | for 314A and 314A-M      | 314A-A552   | 16B  | Disc Wrench               |              |
| 8A   | Pinion Gear              |             | İ    | •                         |              |
| 8B   | Pinion                   |             | İ    |                           |              |
| 8C   | Arbor Key                |             | 1    |                           |              |
|      |                          |             |      |                           |              |