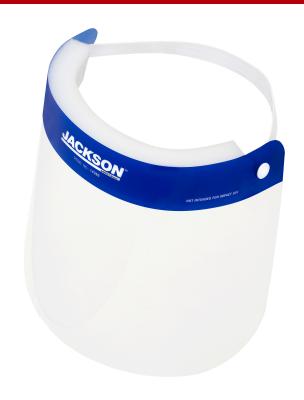

## **DISPOSABLE SPLASH FACE SHIELD - 14360**

| Technical Information |                               |                    |                             |            |
|-----------------------|-------------------------------|--------------------|-----------------------------|------------|
| Window                | Window<br>Size                | Window<br>Shape    | Sweatband<br>Size           | Adjustment |
| Anti-fog<br>PET       | 8.66" H x 12.50" W x 0.008" T | Unbound<br>Shape D | 9.00" H x 1.50" W x 0.75" T | Elastic    |

## **Description and Performance**

- Disposable cost effective splash protection
- Large viewing window
- Foam sweatband
- · Secure fit headband with foam insert
- Anti-fog & anti-scratch for optical clarity
- Individually wrapped
- · Not intended for impact use