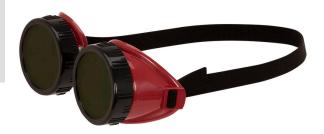

## **SAFETY GOGGLE - CUTTING - EYE CUP SYLE - IRUV 5.0 - SHADE 5IR**

Product # 15996 | Model #

These eye cup goggles provide a comfortable yet snug seal for optimal protection and the lightweight design is both sturdy and durable.

- 50mm round Shade 5 IRUV lenses in a retro eye-cup style (Model 15995 clear lens)
- · Made with a soft and flexible PVC body for excellent comfort and fit
- · Flame-retardant head strap provides added user safety