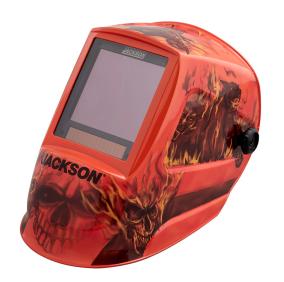

## PREMIUM GRAPHIC WELDING HELMET - ADF VARIABLE SHADE - HELL FIRE

Product # 47101 | Model #

Whether you are a professional welder or part-time enthusiast, these graphic style auto-darkening welding helmets will reflect your personal style while allowing you to perform at your best.

Filter 4-1/2" x Dimensions 5-1/4"

(in.) Filter Type ADF

Variable Shade, ADF

Front Type Fixed
Graphics Hellfire
Name

Power Automatic

Control
Power Solar/lithium
Supply
Product 1.26lbs

Weight (lb)

Replacement CR2032