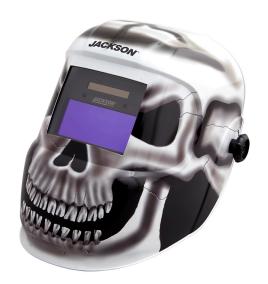

## PREMIUM GRAPHIC WELDING HELMET -ADF FIXED SHADE 10 - GREY MATTER

Product # 47102 | Model #

Whether you are a professional welder or part-time enthusiast, these graphic style auto-darkening welding helmets will reflect your personal style while allowing you to perform at your best.