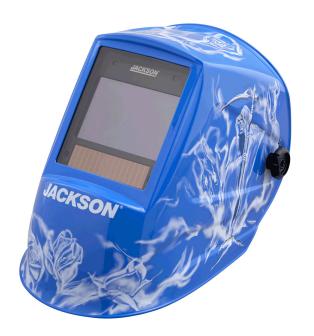

Product # 47104 | Model #

Whether you are a professional welder or part-time enthusiast, these graphic style auto-darkening welding helmets will reflect your personal style while allowing you to perform at your best.

## **TECHNICAL SPECIFICATIONS**

ADF Weight 7.6

(oz.)

Battery Type Lithium

ANSI Z87.1| Certification

CE| CSA Z94.3 Compliant. ANSI Z87.1| CE| CSA Z94.3

Automatic

Colour Blue| White 4-1/2" x 5-1/4" Filter

Dimensions

Power

(in.) Filter Type ADF Fixed

Shade Front Type Fixed Graphics Reapers N' Name Roses

Solar/lithium

Supply Product 1.26 lbs

Weight (lb) Replacement CR2032

True Color| Special Low Battery Features Indication|

Fixed Shade

Suspension Type

370 Speed Dial™ Ratcheting Headgear

TIG Amp Rating

>2A

Viewing Area (in.) 3.94" x 2.64" Warranty 2 years Welding Modes Welding