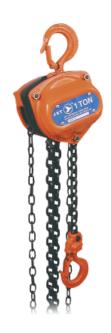

## CHAIN HOIST - L-95 SERIES OVERLOAD PROTECTION - 10' LIFT - 3 TON

Product # 101452 | Model # L95-3002

- Series L-95 is equipped with an automatic overload protection device as standard equipment
- Overload protection is pre-set at 120% of rated capacity
- Exclusive Class V+ load chain is the world's strongest grade
- Provides unparalleled safety for the most demanding applications
- Chrome Molybdenum load gears for maximum strength and resistance to shock

## **TECHNICAL SPECIFICATIONS**

| Rated Lifting Capacity | 3 T     |
|------------------------|---------|
| Standard Lift          | 10'     |
| Head Room              | 20-7/8" |