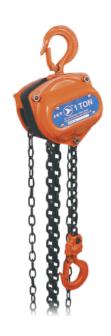

## CHAIN HOIST - L-95 SERIES OVERLOAD PROTECTION - 20' LIFT - 3 TON

Product # 101456 | Model # L95-3006

- Series L-95 is equipped with an automatic overload protection device as standard equipment
- Overload protection is pre-set at 120% of rated capacity
- Exclusive Class V+ load chain is the world's strongest grade
- Provides unparalleled safety for the most demanding applications
- Chrome Molybdenum load gears for maximum strength and resistance to shock

## **TECHNICAL SPECIFICATIONS**

| Rated Lifting Capacity | 3 T     |
|------------------------|---------|
| Standard Lift          | 20'     |
| Head Room              | 20-7/8" |