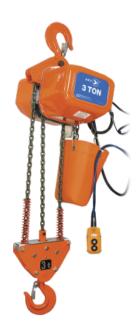

## CHAIN HOIST - FA SERIES - ELECT. SNGL SPD - 1PH - 115/230V - 15' LIFT - 3 JET TON

Product # 107205 | Model # FA1-3S

- Available in single phase or three phase models and various voltages (specify when ordering)
- 1/2 ton 5 ton capacities
- Chain is heat treated, case hardened low wear chain surpassing ISO Class T
- All models complete with chain collector bucket
- Reliable electro-magnetic DC brake engages automatically when power is cut off

## **TECHNICAL SPECIFICATIONS**

| Rated Lifting Capacity | 6,600 lb |
|------------------------|----------|
| Standard Lift          | 15'      |
| Standard Chain Bucket  | #4       |