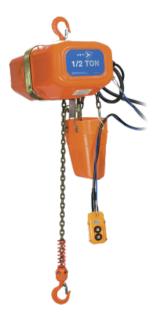

## CHAIN HOIST - FA SERIES - ELECT. SNGL SPD - 3PH - 230/460V - 15' LIFT - JET

Product # 107212 | Model # FA-0.5S

- Available in single phase or three phase models and various voltages (specify when ordering)
- 1/2 ton 5 ton capacities
- Chain is heat treated, case hardened low wear chain surpassing ISO Class T
- All models complete with chain collector bucket
- Reliable electro-magnetic DC brake engages automatically when power is cut off

## **TECHNICAL SPECIFICATIONS**

| Rated Lifting Capacity | 1/2 T |
|------------------------|-------|
| Standard Lift          | 15'   |
| Standard Chain Bucket  | #2    |