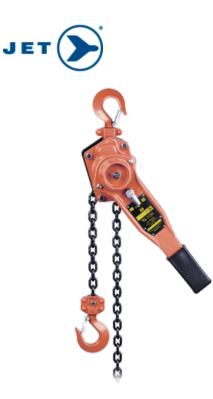

## LEVER CHAIN PULLER - VLP SERIES - 10' LIFT - 3/4 TON

Product # 110306 | Model # VLP-75-10

## **TECHNICAL SPECIFICATIONS**

| Rated Lifting Capacity | 3/4 T |
|------------------------|-------|
| Standard Lift          | 10'   |
| Number of Falls        | 1     |

- Cold formed stamped steel housings resist impact
- Grade 80 load chain
- Hardened steel roller bearings support load for easier operation
- Dual pawl Weston style brake for reliable and safe operation
- Exclusive premium grade, non-asbestos brake discs for longest life
- Top and bottom safety hooks bend to warn of overloads
- Deformation indicators on hooks allow accurate measurement for easy maintenance
- Load tested to 150% of rated capacity with certificate
- Meets ASME B30.21 standards
- ISO 9001-2000 certified factory
- NOTE: Custom Lifts are available in any length desired. Ask your local JET distributor for details!