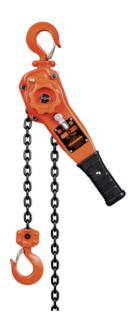

## LEVER CHAIN PULLER - KLP SERIES - OVERLOAD PROTECTION - 5' LIFT - 1-1/2 TON

Product # 110413 | Model # KLP-150L-5

- High impact gear case and brake cover for heavy duty service
- Grade 100 load chain for greater strength
- Caged ball bearings on load sprocket for the ultimate in smooth, easy operation
- Dual pawl Weston style brake features extra heavy pawl springs for reliable and safe operation
- Exclusive premium grade, non-asbestos brake discs for longest life

## **TECHNICAL SPECIFICATIONS**

| Rated Lifting Capacity | 1-1/2 T |
|------------------------|---------|
| Standard Lift          | 5'      |
| Number of Falls        | 1       |