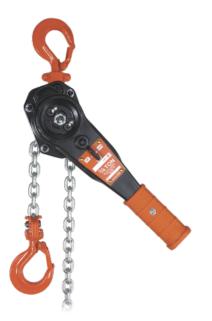

## LEVER CHAIN PULLER - MINI-MITE II SERIES - 5' LIFT - 3/4 TON

Product # 110506 | Model # MM80-5

- New improved design is smaller and lighter than the original Mini Mite
- Class V+ Chain is world's strongest and is exclusive to JET
- Allows use of smaller load chain without compromising safety
- Zinc coated load chain and coated brake hub minimize corrosion
- One simple lever changes direction and disengages gear train for fast chain adjustments