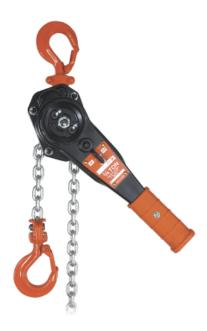

## LEVER CHAIN PULLER - MINI-MITE II SERIES - 10' LIFT - 1-1/2 TON

JET ()

Product # 110510 | Model # MM160-10

- New improved design is smaller and lighter than the original Mini Mite
- Class V+ Chain is world's strongest and is exclusive to JET
- Allows use of smaller load chain without compromising safety
- Zinc coated load chain and coated brake hub minimize corrosion
- One simple lever changes direction and disengages gear train for fast chain adjustments

## **TECHNICAL SPECIFICATIONS**

| Rated Lifting Capacity | 1-1/2 T |
|------------------------|---------|
| Standard Lift          | 10'     |
| Number of Falls        | 1       |