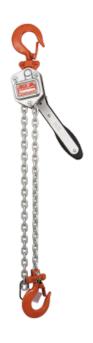

## LEVER CHAIN PULLER - MINI-MITE II SERIES - 3'3" LIFT - 1/4 TON

JET ()

Product # 110903 | Model # MM-25

- New improved design is smaller and lighter than the original Mini Mite
- Class V+ Chain is world's strongest and is exclusive to JET
- Allows use of smaller load chain without compromising safety
- Zinc coated load chain and coated brake hub minimize corrosion
- One simple lever changes direction and disengages gear train for fast chain adjustments