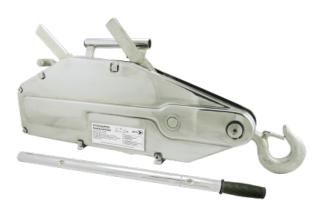

## GRIP PULLER (WITHOUT CABLE) -SUMO SERIES - 3/4 TON

Product # 111136 | Model # JGP-75A

- Compact high strength steel housing
- Light weight, simple and safe to operate
- May be used in any position to lift, pull, lower, or stretch heavy loads

surewerx.com

- The rope clamp system is easily disengaged with a lever, allowing smooth installation of the wire rope
- Overload protection is built-in with a shear pin in the forward lever, which will break when overloaded. The broken pins can be replaced without removing the load and spare shear pins are conveniently located in the rubber sleeve of the telescopic handle for SGP-75A and in the carrying handle for the SGP-150A and SGP-300A