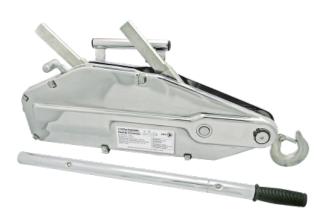

## GRIP PULLER (WITHOUT CABLE) - SUMO SERIES - 1-1/2 TON

JET ()

Product # 111137 | Model # JGP-150A

- Compact high strength steel housing
- Light weight, simple and safe to operate
- May be used in any position to lift, pull, lower, or stretch heavy loads
- The rope clamp system is easily disengaged with a lever, allowing smooth installation of the wire rope
- Overload protection is built-in with a shear pin in the forward lever, which will break when overloaded. The
  broken pins can be replaced without removing the load and spare shear pins are conveniently located in the
  rubber sleeve of the telescopic handle for SGP-75A and in the carrying handle for the SGP-150A and SGP-300A