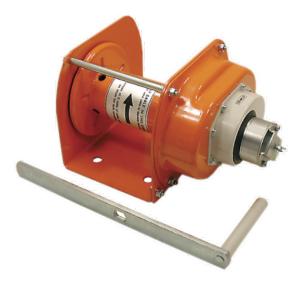

## HAND WINCH - 1,653 LB

Product # 113264 | Model # IWF-1000N

- Chain hoist type dual pawl Weston brake for ultimate load control
- All braking components are plated with a rust resistant finish
- Non-asbestos brake discs use high quality low abrasion aramid fibre material for a safer and healthier environment
- Free wheeling feature enables the operator to pay out cable fast

surewerx.com

• Will not free wheel under load

## **TECHNICAL SPECIFICATIONS**

| Rated Lifting Capacity       | 1,653 lb    |
|------------------------------|-------------|
| Drum Capacity                | 5/16" x 98' |
| Cable Length Pulled per Turn | 1"          |