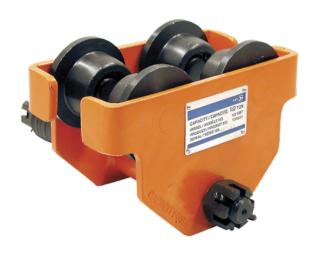

## SBT SERIES MANUAL TROLLEY - 1/2 TON

Product # 120251 | Model #

- Load is moved by pulling on hoist load chain in direction of travel
- Double sealed ball bearings for long life
- Specially hardened steel wheels meet ANSI B30.11 specifications (Certificate included)
- Specially designed integrated drop stops/bumpers take the load in the event of wheel failure and prevent wheels from contacting other trolleys on the track
- Adjustable to fit various sizes of flanges and beams

## **TECHNICAL SPECIFICATIONS**

| Rated Capacity          | 1/2 T           |
|-------------------------|-----------------|
| I-Beam Flange Width (H) | 3-1/4 - 8-1/32" |
| Min. Curve Radius       | 36"             |