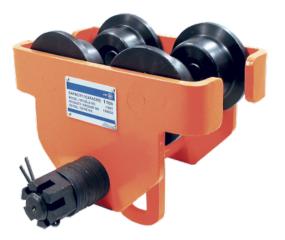

## SBT SERIES MANUAL TROLLEY - 1 TON

Product # 120252 | Model #

- Load is moved by pulling on hoist load chain in direction of travel
- Double sealed ball bearings for long life
- Specially hardened steel wheels meet ANSI B30.11 specifications (Certificate included)

surewerx.com

- Specially designed integrated drop stops/bumpers take the load in the event of wheel failure and prevent wheels from contacting other trolleys on the track
- Adjustable to fit various sizes of flanges and beams

## **TECHNICAL SPECIFICATIONS**

| Rated Capacity          | 1 T         |
|-------------------------|-------------|
| I-Beam Flange Width (H) | 4 - 8-1/32" |
| Min. Curve Radius       | 40"         |