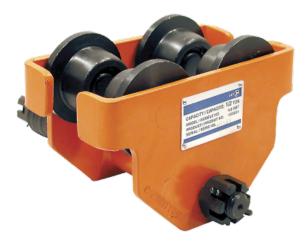

## SBT SERIES MANUAL TROLLEY - 1-1/2 TON

Product # 120253 | Model #

- Load is moved by pulling on hoist load chain in direction of travel
- Double sealed ball bearings for long life
- Specially hardened steel wheels meet ANSI B30.11 specifications (Certificate included)

surewerx.com

- Specially designed integrated drop stops/bumpers take the load in the event of wheel failure and prevent wheels from contacting other trolleys on the track
- Adjustable to fit various sizes of flanges and beams

## **TECHNICAL SPECIFICATIONS**

| Rated Capacity          | 1-1/2 T     |
|-------------------------|-------------|
| I-Beam Flange Width (H) | 4 - 8-1/32" |
| Min. Curve Radius       | 40"         |