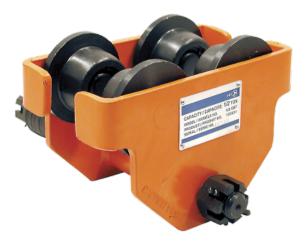

## SBT SERIES MANUAL TROLLEY - 2 TON

Product # 120254 | Model #

- Load is moved by pulling on hoist load chain in direction of travel
- Double sealed ball bearings for long life
- Specially hardened steel wheels meet ANSI B30.11 specifications (Certificate included)

surewerx.com

- Specially designed integrated drop stops/bumpers take the load in the event of wheel failure and prevent wheels from contacting other trolleys on the track
- Adjustable to fit various sizes of flanges and beams

## **TECHNICAL SPECIFICATIONS**

| Rated Capacity          | 4,400 lb    |
|-------------------------|-------------|
| I-Beam Flange Width (H) | 4 - 8-1/32" |
| Min. Curve Radius       | 43"         |