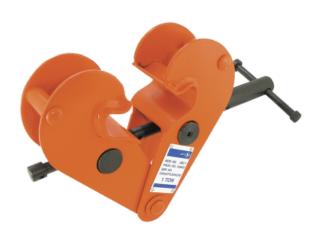

## JBC SERIES BEAM CLAMP WITH LOCKING SCREW - 1 TON BEAM

JET ()

Product # 120603 | Model # JBC-1

- Can be used for suspending loads or inverted as a clamp for vertical lifting of flanged beams
- Jaw design reduces stress on beam flanges by distributing load away from edges
- Equal width jaws assure best possible stability
- Threaded handle allows for ease of installation and portability
- Special locking screw mechanism ensures the unit stays tight, increasing safety