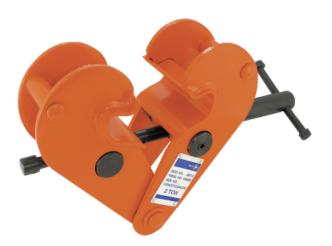

## JBC SERIES BEAM CLAMP WITH LOCKING SCREW - 2 TON

Product # 120605 | Model # JBC-2

- Can be used for suspending loads or inverted as a clamp for vertical lifting of flanged beams
- Jaw design reduces stress on beam flanges by distributing load away from edges
- Equal width jaws assure best possible stability
- Threaded handle allows for ease of installation and portability
- Special locking screw mechanism ensures the unit stays tight, increasing safety

## **TECHNICAL SPECIFICATIONS**

| Capacity           | 2 T          |
|--------------------|--------------|
| Rated Capacity     | 4,000 lb     |
| Rated Flange Width | 2.95 - 9.05" |