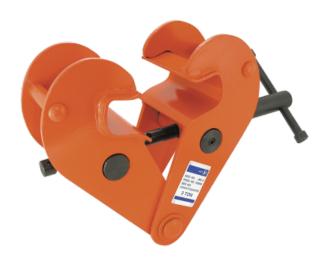

## JBC SERIES BEAM CLAMP WITH LOCKING SCREW - 3 TON

JET 🗩

Product # 120606 | Model # JBC-3

- Can be used for suspending loads or inverted as a clamp for vertical lifting of flanged beams
- Jaw design reduces stress on beam flanges by distributing load away from edges
- Equal width jaws assure best possible stability
- Threaded handle allows for ease of installation and portability
- Special locking screw mechanism ensures the unit stays tight, increasing safety