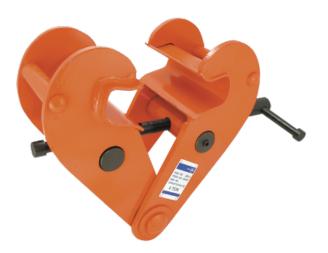

## JBC SERIES BEAM CLAMP WITH LOCKING SCREW - 5 TON

Product # 120607 | Model # JBC-5

- Can be used for suspending loads or inverted as a clamp for vertical lifting of flanged beams
- Jaw design reduces stress on beam flanges by distributing load away from edges
- Equal width jaws assure best possible stability
- Threaded handle allows for ease of installation and portability
- Special locking screw mechanism ensures the unit stays tight, increasing safety