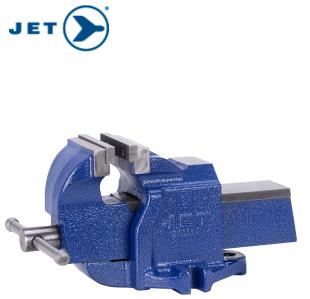

## **4" BRITISH PATTERN BENCH VISE - HEAVY DUTY**

Product # 320332 | Model #

- Proven British pattern design is perfect for most industrial applications
- Exclusive integrated anvil provides extra work area for added versatility
- Heavy duty 30,000psi ductile iron casting provides excellent strength and high clamping pressures
- CNC machined mating surfaces provide smooth, reliable action
- Micro-grooved hardened replaceable machinist jaws provide safe, secure grip on a variety of materials
- Safety stop prevents jaw from separating from body
- Unbreakable SG Iron vise nut is easily replaced when worn
- Handle bends to warn of overload
- Swivel base available separately
- Limited Lifetime Warranty

## **TECHNICAL SPECIFICATIONS**

| Jaw Width    | 4"    |
|--------------|-------|
| Max. Opening | 4.75" |
| Throat Depth | 2.63" |