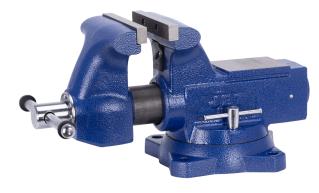

## **HEAVY DUTY ROUND CHANNEL BENCH VISE**

Product # 320403 | Model # JBTV-6

- Heavy duty 60,000psi ductile iron casting for demanding applications
- Round channel design keeps debris out and lubrication in for long life and easy operation
- Micro-grooved hardened replaceable machinist and pipe jaws provide safe, secure grip on a variety of materials
- Complete with 360° 4 point interlocking swivel base with dual lock down handles for firm support
- Zinc plated handle and lock downs and durable powder coat paint resist corrosion
- Vise nut is rear-mounted for straight line pull and even pressure
- U-shaped handle collar increases durability and supports smooth operation
- Perfect for the shop or truck-mounted applications
- Limited Lifetime Warranty

## **TECHNICAL SPECIFICATIONS**

| Jaw Width    | 6.5" |
|--------------|------|
| Max. Opening | 6.5" |
| Throat Depth | 4"   |