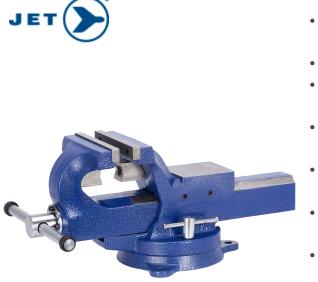

## 6" BENCH VISE – SUPER HEAVY DUTY

Product # 320503 | Model # JADV-6

- Super Duty 120,000psi Austempered Ductile Iron casting for extreme applications
- Up to 50% stronger than forged steel vises
- Adjustable guide rails take up wear and maintain smooth, parallel operation
- Micro-grooved hardened replaceable machinist and pipe jaws provide safe, secure grip on a variety of materials
- Complete with 360° 3 point ADI interlocking swivel base with dual lock down handles for firm support
- Zinc plated handle and lock downs and durable powder coat paint resist corrosion
- U-shaped handle collar increases durability and supports smooth operation
- ADI iron allows for increased clamping pressure with less metal and reduces shipping costs
- Limited Lifetime Warranty