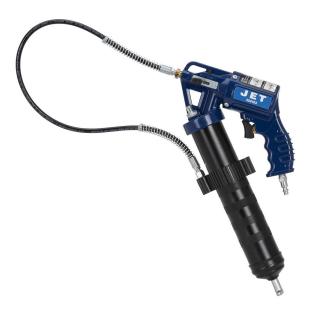

## **DUAL MODE AIR GREASE GUN WITH** 30" FLEXIBLE HOSE

Product # 350163 | Model # JDMAGG-14

- Patented dual mode technology instantly converts from single shot to continuous flow operation with a simple flick of a switc
- Eliminates need for two air grease gun
- · Heavy duty die cast aluminum head with combined bulk loader/air bleeder valve
- · Precision honed bore allows gun to operate even under extreme backpressure
- · Ergonomic pistol grip angled for ideal balance and user comfort
- · Retaining clip secures hose for storage
- Complete 30" flexible hose with 4 jaw coupler
- Use bulk load, filler pump, or 14 oz cartridges