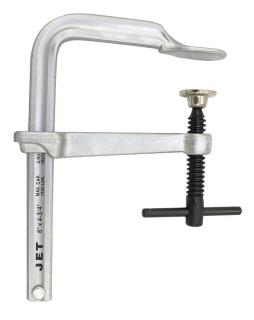

## **6" STANDARD DUTY L-CLAMP**

Product # 390502 | Model # JLRD-6

JLRD Series L-clamps deliver generous clamping pressure and throat depth for a wide range of applications.

- Tempered drop-forged sliding arm reduces clamping set-up time and is ideal for high-volume production work
- · Replaceable spindle and pads available
- Rails, sliding arms, and spindles are heat-treated for strength
- High carbon Acme threaded spindle is spatter resistant
- Nickel-chrome plated rails are heat-formed from cold-drawn profiled steel
- Ideal for industrial, welding, assembly, fabricating, construction and general purpose clamping