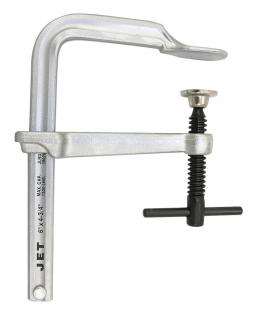

## 12" STANDARD DUTY L-CLAMP

Product # 390508 | Model # JLRD-12

JLRD Series L-clamps deliver generous clamping pressure and throat depth for a wide range of applications.

- Tempered drop-forged sliding arm reduces clamping set-up time and is ideal for high-volume production work
- · Replaceable spindle and pads available
- Rails, sliding arms, and spindles are heat-treated for strength
- High carbon Acme threaded spindle is spatter resistant
- Nickel-chrome plated rails are heat-formed from cold-drawn profiled steel
- Ideal for industrial, welding, assembly, fabricating, construction and general purpose clamping