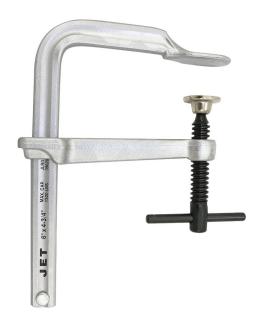

## **16" STANDARD DUTY L-CLAMP**

Product # 390510 | Model #

JLRD Series L-clamps deliver generous clamping pressure and throat depth for a wide range of applications.

- Tempered drop-forged sliding arm reduces clamping set-up time and is ideal for high-volume production work
- Replaceable spindle and pads available
- Rails, sliding arms, and spindles are heat-treated for strength
- High carbon Acme threaded spindle is spatter resistant
- Nickel-chrome plated rails are heat-formed from cold-drawn profiled steel
- Ideal for industrial, welding, assembly, fabricating, construction and general purpose clamping