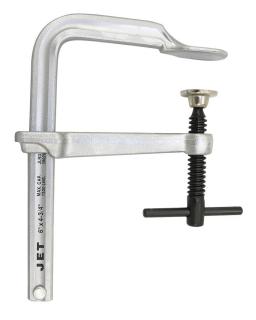

## 20" STANDARD DUTY L-CLAMP

Product # 390512 | Model # JLRD-20

JLRD Series L-clamps deliver generous clamping pressure and throat depth for a wide range of applications.

- Tempered drop-forged sliding arm reduces clamping set-up time and is ideal for high-volume production work
- · Replaceable spindle and pads available
- Rails, sliding arms, and spindles are heat-treated for strength
- High carbon Acme threaded spindle is spatter resistant
- Nickel-chrome plated rails are heat-formed from cold-drawn profiled steel
- Ideal for industrial, welding, assembly, fabricating, construction and general purpose clamping