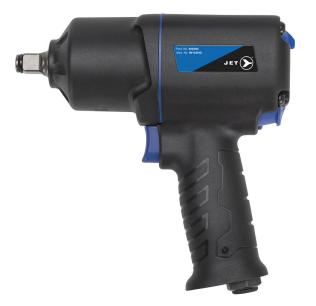

## 1/2" DRIVE IMPACT WRENCH - SUPER **HEAVY DUTY**

Product # 400280 | Model # IW12SHD

- Features With an ultra-compact design for confined workspaces, these super heavy-duty impact wrenches produce 1100 ft-lb of max torque in reverse. The twin hammer mechanism reduces vibration and increases durability
- Benefits Made from lightweight and durable aluminum, the impact- and chemical-resistant housing protects against repeated drops and exposure to shop fluids
- Design Weighing only 4.4 lb., these 1/2" Drive Air Impact Wrench has a lightweight and balanced design. For maximum performance we recommend 90 PSI air pressure