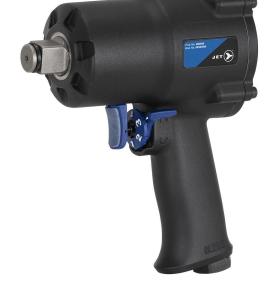

## 3/4" DRIVE IMPACT WRENCH - HEAVY DUTY

Product # 400360 | Model # IW34HDA

- Features The 3/4" Drive Angled Impact Wrench delivers a maximum torque of 1200 ft-lb in reverse. The tools also feature a twin hammer mechanism that reduces vibration and increases durability
- Benefits Made from lightweight and durable aluminum, the impact- and chemical-resistant housing protects against repeated drops and exposure to shop fluids
- Design The tool is constructed with a highly durable all-steel motor that provides ultimate life and performance of the product. The convenient torque-adjustment dial adjusts torque to desired setting
- Uses With a lightweight and balanced design of just 6.3 lb., this heavy-duty impact wrench has a single-handed, Forward–Reverse operation for ease of use and operator comfort. For maximum performance we recommend 90 PSI air pressure