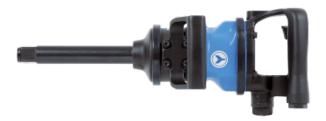

## AIR IMPACT WRENCH - 1" DRIVE ULTRA LIGHTWEIGHT (6" EXTENDED ANVIL)

Product # 400427 | Model # AW25LHD6

- Produces an incredible 1,800 ft/lbs of nut wrenching torque in reverse
- Ultimate power in reverse maximizes removal of stubborn rusted nuts

surewerx.com

- Weighs only 15.9 lbs unheard of power to weight performance
- Ultra lightweight "Back Saver Technology" ensures maximum operator comfort and safety, and minimum fatigue during use
- Super strong aluminum body with bumpers