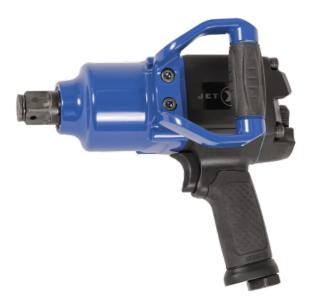

## AIR IMPACT WRENCH - 1" DRIVE LIGHTWEIGHT - 1,700 FT-LB

Product # 400435 | Model # AW25PSD

- Extremely powerful 1" impact wrench produces 1,700 ft/lbs of torque in reverse!
- Ultimate power in reverse maximizes removal of stubborn rusted nuts
- Twin Hammer mechanism provides more power and smooth, balanced impact blows for reduced vibration
- · Pistol grip design allows access and maximum power in more confined spaces
- Forward and reverse valve is equipped with 3 positive forward throttle settings