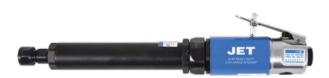

## AIR DIE GRINDER - .6 HP 1/4" - 6" EXTENDED SHAFT

JET ()

Product # 402115 | Model # MG6HDE

- Powerful .6 horsepower motor
- · Front exhaust, compact motor housing
- Motor shaft features ball bearings front and back, and motor end plates are made from durable die cast aluminum metal for maximum life and performance
- Features a special "coupling nut" which connects the motor to the extended shaft, for vibration absorption and easy dismantling during repairs
- 6" extended shaft features two large precision ball bearings offering a smooth, accurate performance, minimal run-out and longest life