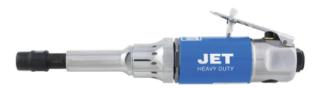

## AIR DIE GRINDER - .6 HP 1/4" - 3" EXTENDED SHAFT

Product # 402121 | Model # MG3HDE

- Powerful .6 horsepower motor
- Front exhaust, compact motor housing
- Motor shaft features ball bearings front and back, and motor end plates are made from durable die cast aluminum metal for maximum life and performance
- Features a special "coupling nut" which connects the motor to the extended shaft, for vibration absorption and easy dismantling during repairs
- Coupler features a third ball bearing for longest life and smooth operation