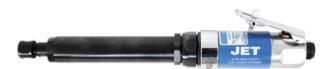

## AIR DIE GRINDER - .9 HP 1/4" - 6" EXTENDED SHAFT

JET ()

Product # 402124 | Model # MG69HDE

- Powerful .9 horsepower motor
- Front exhaust with a 360° swivel directs exhaust away from the operator
- Motor shaft features ball bearings front and back; end plates are made from durable die cast aluminum metal for maximum life and performance
- Motor housing uses a ductile cast cylinder for longer life
- Features a special "coupling nut" which connects the motor to the extended shaft, for vibration absorption and easy dismantling during repairs