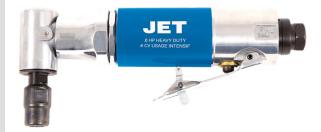

## 90° DIE GRINDER .6HP QUIET SERIES

Product # 402213 | Model # 90DEG

- Powerful .6HP motor for heavy-duty cutting/grinding applications
- Low noise level (84dBA) for operator comfort
- Front and back ball bearings and motor end plates for increased life and durability
- Lever throttle with roller tip for easy operation
- Cushion grip reduces vibration and user fatigue
- Air inlet screens filter air line debris, extending motor life
- · Ideal for most heavy-duty industrial applications