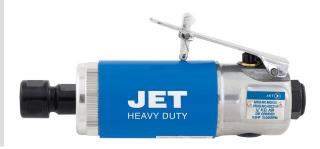

## 1/4" DIE GRINDER .6HP QUIET SERIES

Product # 402214 | Model #

- Powerful .6HP motor for heavy-duty cutting/grinding applications
- Low noise level (84dBA) for operator comfort
- Front and back ball bearings and motor end plates for increased life and durability
- Lever throttle with roller tip for easy operation
- Cushion grip reduces vibration and user fatigue
- Air inlet screens filter air line debris, extending motor life
- · Ideal for most heavy-duty industrial applications